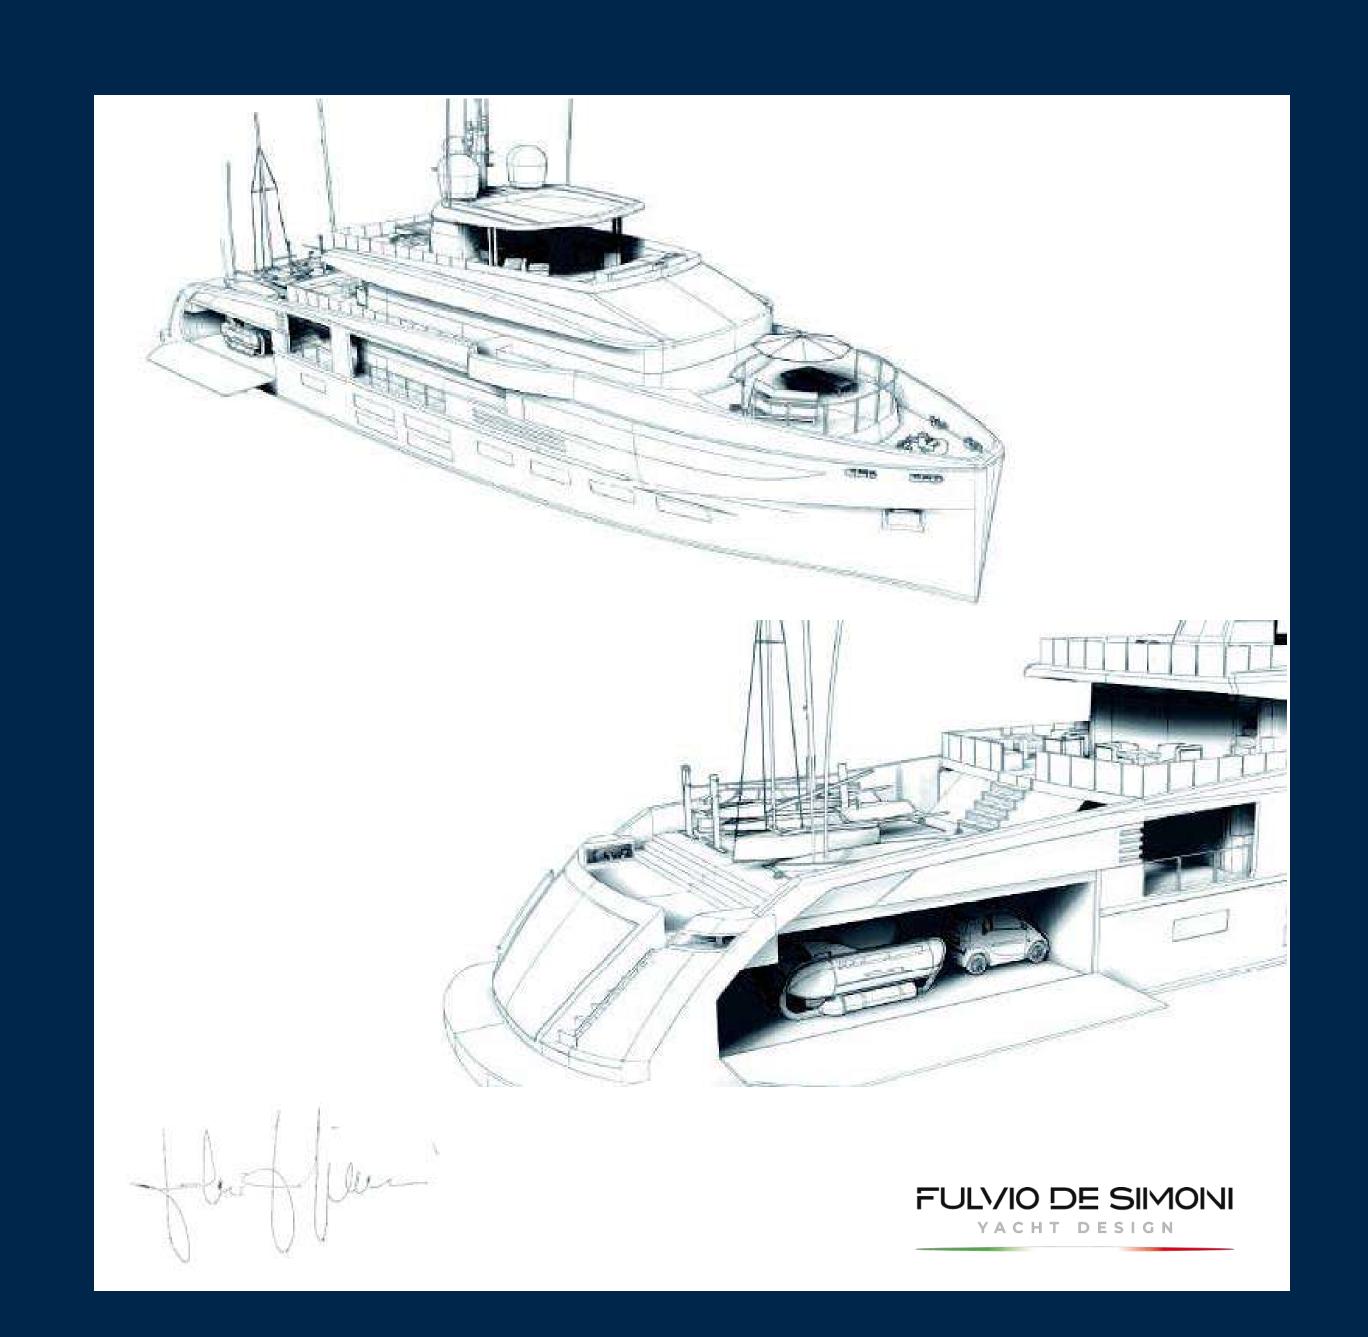

## CONCEPT

SUY-135 is a Sport Utility Yacht® that maximizes en-tertainment at sea, in nature, and during ad-ventures. Achieved through innovative design, this yacht series, excels in carrying numerous tenders, amenities, and toys.

Exceptional space allocation, volume utilization, and handling equipment design make SUY-135 truly unique, combining the classic motoryacht aesthetics with the commanding appeal of an Expedition Yacht.

Sporting an innovative layout with a raised aft deck that's separated from the saloon by a lower-level veranda, more privacy is created for when the yacht's in port and, at the same time, a versatile hangar space for use as a beach club or storing additional toys.

## PROJECT

A sizable transversal tender garage stows a 7-metre RIB and leaves plenty of space for water toys.

Unique in its features, can easily embark all of the below toys and amenities simultaneously!