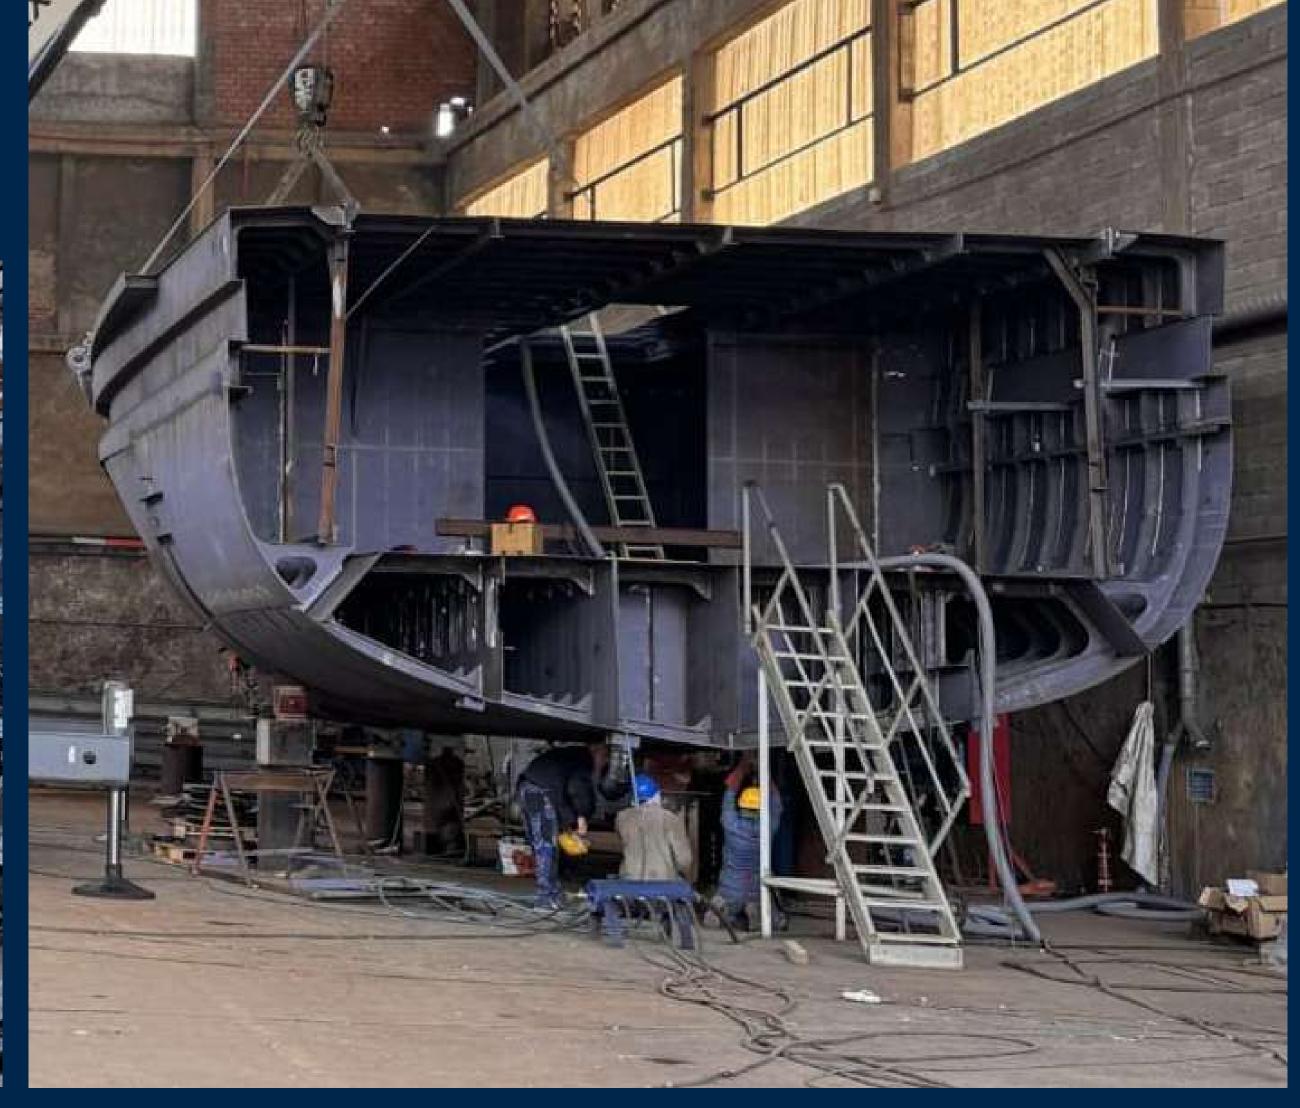

t class with allround seafaring ability – able to sail in deep waters with comfort and luxury, but remaining in close contact with the ocean and marine life.

Sporting an innovative layout with a raised aft deck that's separated from the saloon by a lower-level veranda, more privacy is created for when the yacht's in port and, at the same time, a versatile hangar space for use as a beach club or storing additional toys.



## YACHT DESIGNER FULVIO DE SIMONI

Fulvio de Simoni initiated his career in the 1970s. Known for his multifaceted, innovative, and non-conformist design approach, he collaborated with shipyards globally and contributed to the construction of over three thousand boats, earning numerous awards.



Aldo Manna, Fulvio De Simoni, Simone Antonini



# CONSTRUCTION IN SPEC





SLOT AVAILABLE: 2026

## **PROJECT**



## PROJECT

RAISED DECK 73 m2

HANGAR 70 m2



BEACH CLUB 37 m2

VERANDA 40 m2

## PROJECT



A sizable transversal tender garage stows a 7-metre RIB and leaves plenty of space for water toys.

Unique in its features, can easily embark all of the below toys and amenities simultaneously!

# TOYS & AMENITIES



## STERN

Endless furnishing possibilities are offered by SUY-135.



## BOW

Large and well-defined spaces allow the development of an infinity of design ideas for your custom-built interiors.



## INTERIORS STYLE













# TECHNICAL SPECIFICATION

#### **MATERIALS**

| Steel     |
|-----------|
| Aluminium |
|           |
|           |
| 44.0 m    |
| 9.8 m     |
| 8.4 m     |
| 2.2 m     |
| 462 GT    |
|           |

#### CAPACITIES