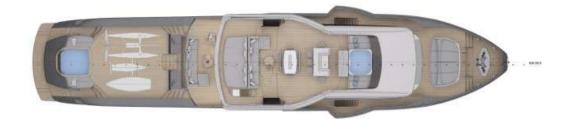

## PROJECT

RAISED DECK 73 m2

HANGAR 70 m2

BEACH CLUB 37 m2

VERANDA 40 m2

## PROJECT

A sizable transversal tender garage stows a 7-metre RIB and leaves plenty of space for water toys.

Unique in its features, can easily embark all of the below toys and amenities simultaneously!

SUY-135
GENERAL
ARRANGEMENT