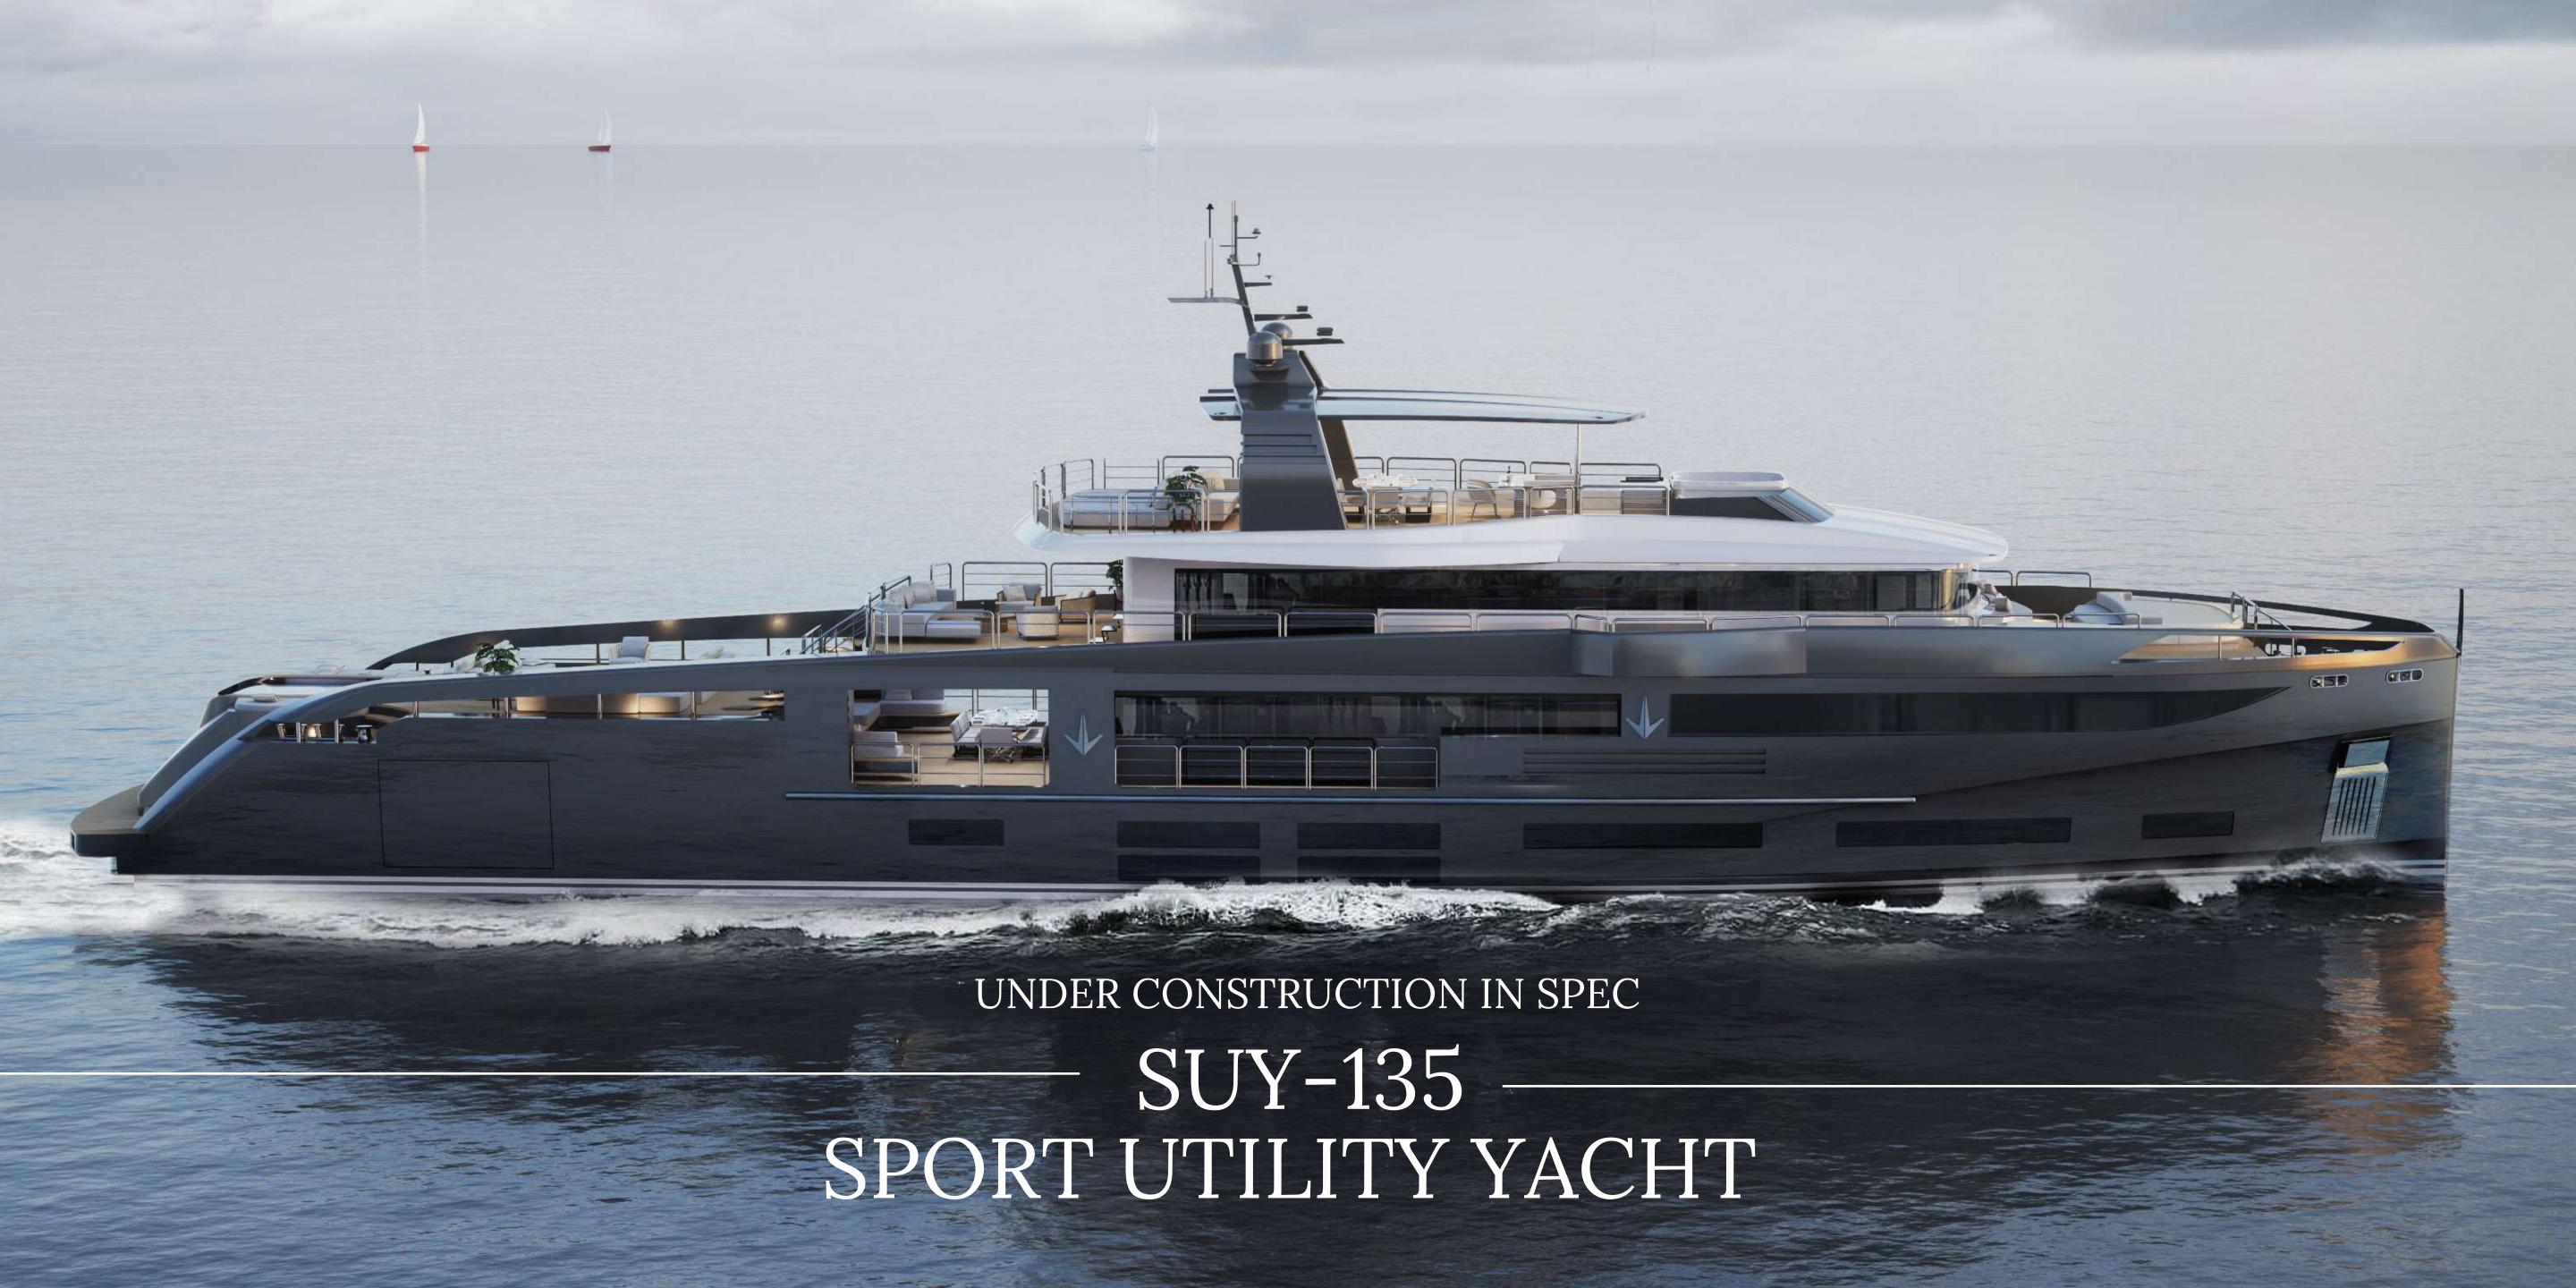

## CONCEPT

SUY-135 is a Sport Utility Yacht® that maximizes en-tertainment at sea, in nature, and during ad-ventures. Achieved through innovative design, this yacht series, excels in carrying numerous tenders, amenities, and toys.

Exceptional space allocation, volume utilization, and handling equipment design make SUY-135 truly unique, combining the classic motoryacht aesthetics with the commanding appeal of an Expedition Yacht.

Sporting an innovative layout with a raised aft deck that's separated from the saloon by a lower-level veranda, more privacy is created for when the yacht's in port and, at the same time, a versatile hangar space for use as a beach club or storing additional toys.

# CONSTRUCTION IN SPEC

SLOT AVAILABLE: 2026