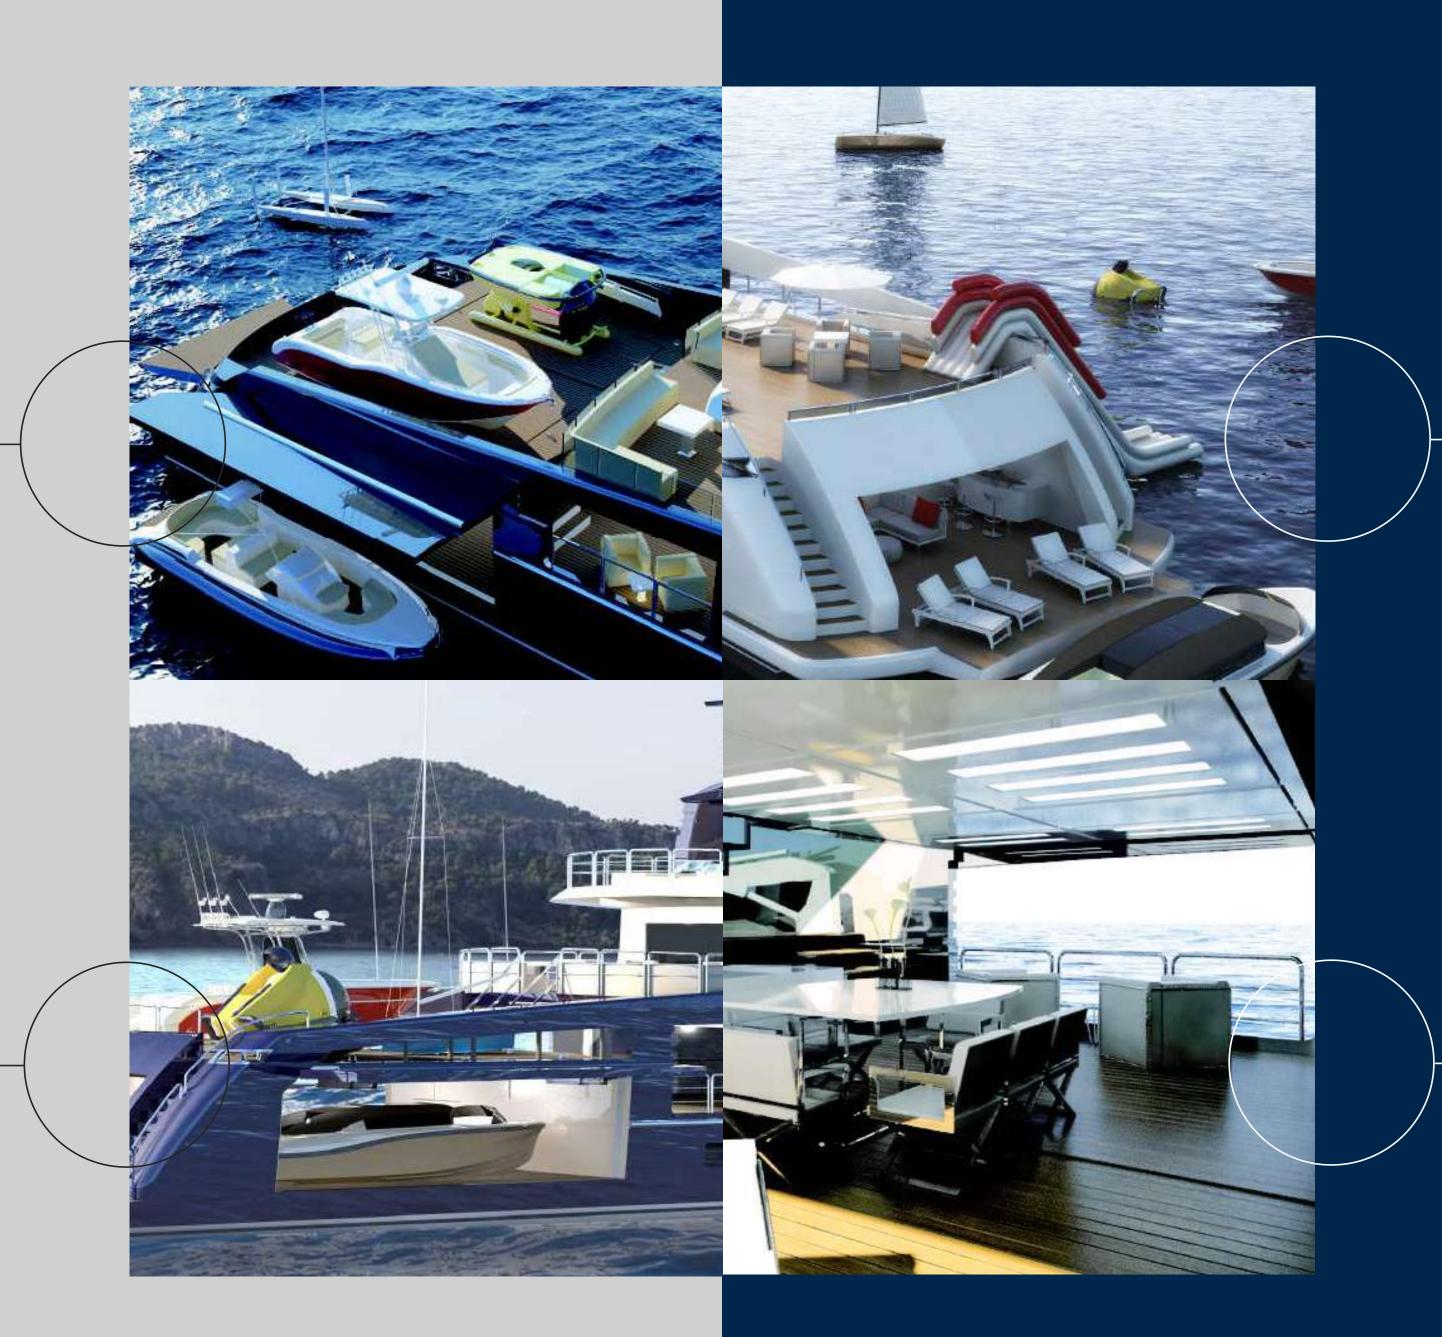

## PROJECT

A sizable transversal tender garage stows a 7-metre RIB and leaves plenty of space for water toys.

Unique in its features, can easily embark all of the below toys and amenities simultaneously!

# TOYS & AMENITIES

## STERN

Endless furnishing possibilities are offered by SUY-135.

## BOW

Large and well-defined spaces allow the development of an infinity of design ideas for your custom-built interiors.