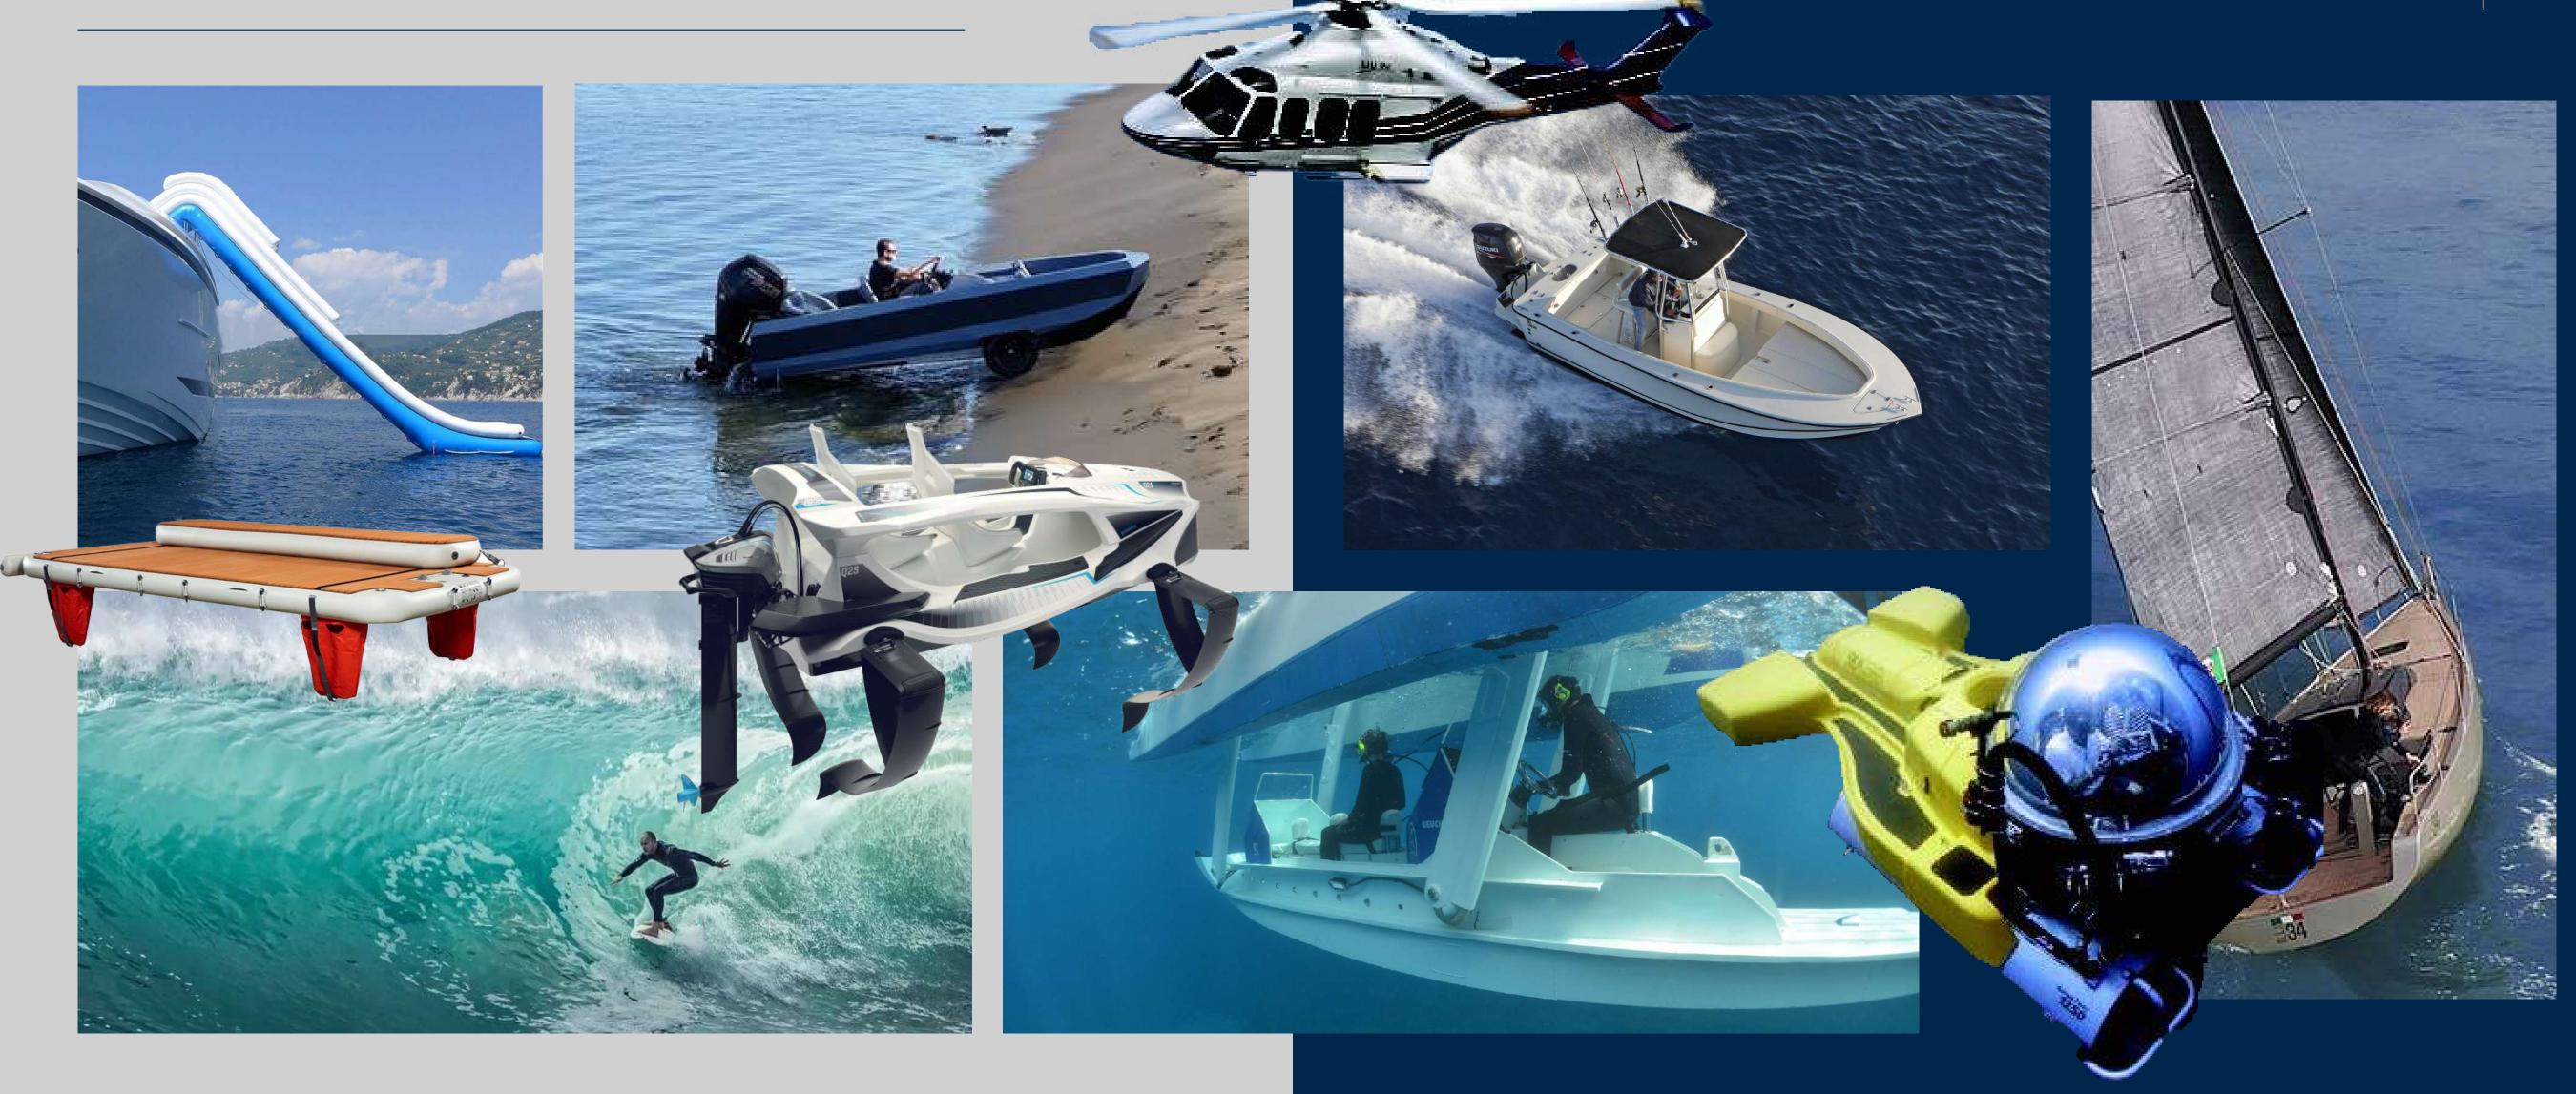

## PROJECT

A sizable transversal tender garage stows a 7-metre RIB and leaves plenty of space for water toys.

Unique in its features, can easily embark all of the below toys and amenities simultaneously!

# TOYS & AMENITIES