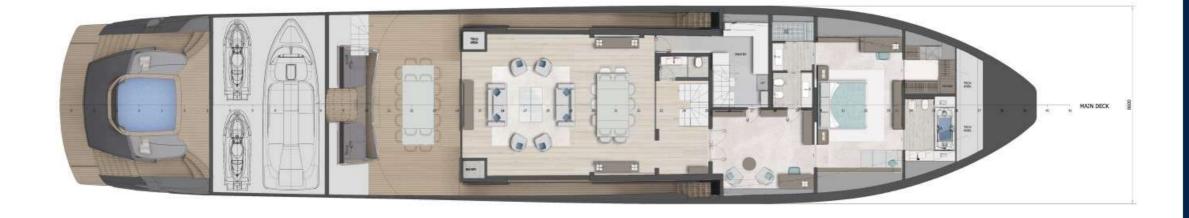

#### MAIN DECK

## PROJECT

A sizable transversal tender garage stows a 7-metre RIB and leaves plenty of space for water toys.

Unique in its features, can easily embark all of the below toys and amenities simultaneously!