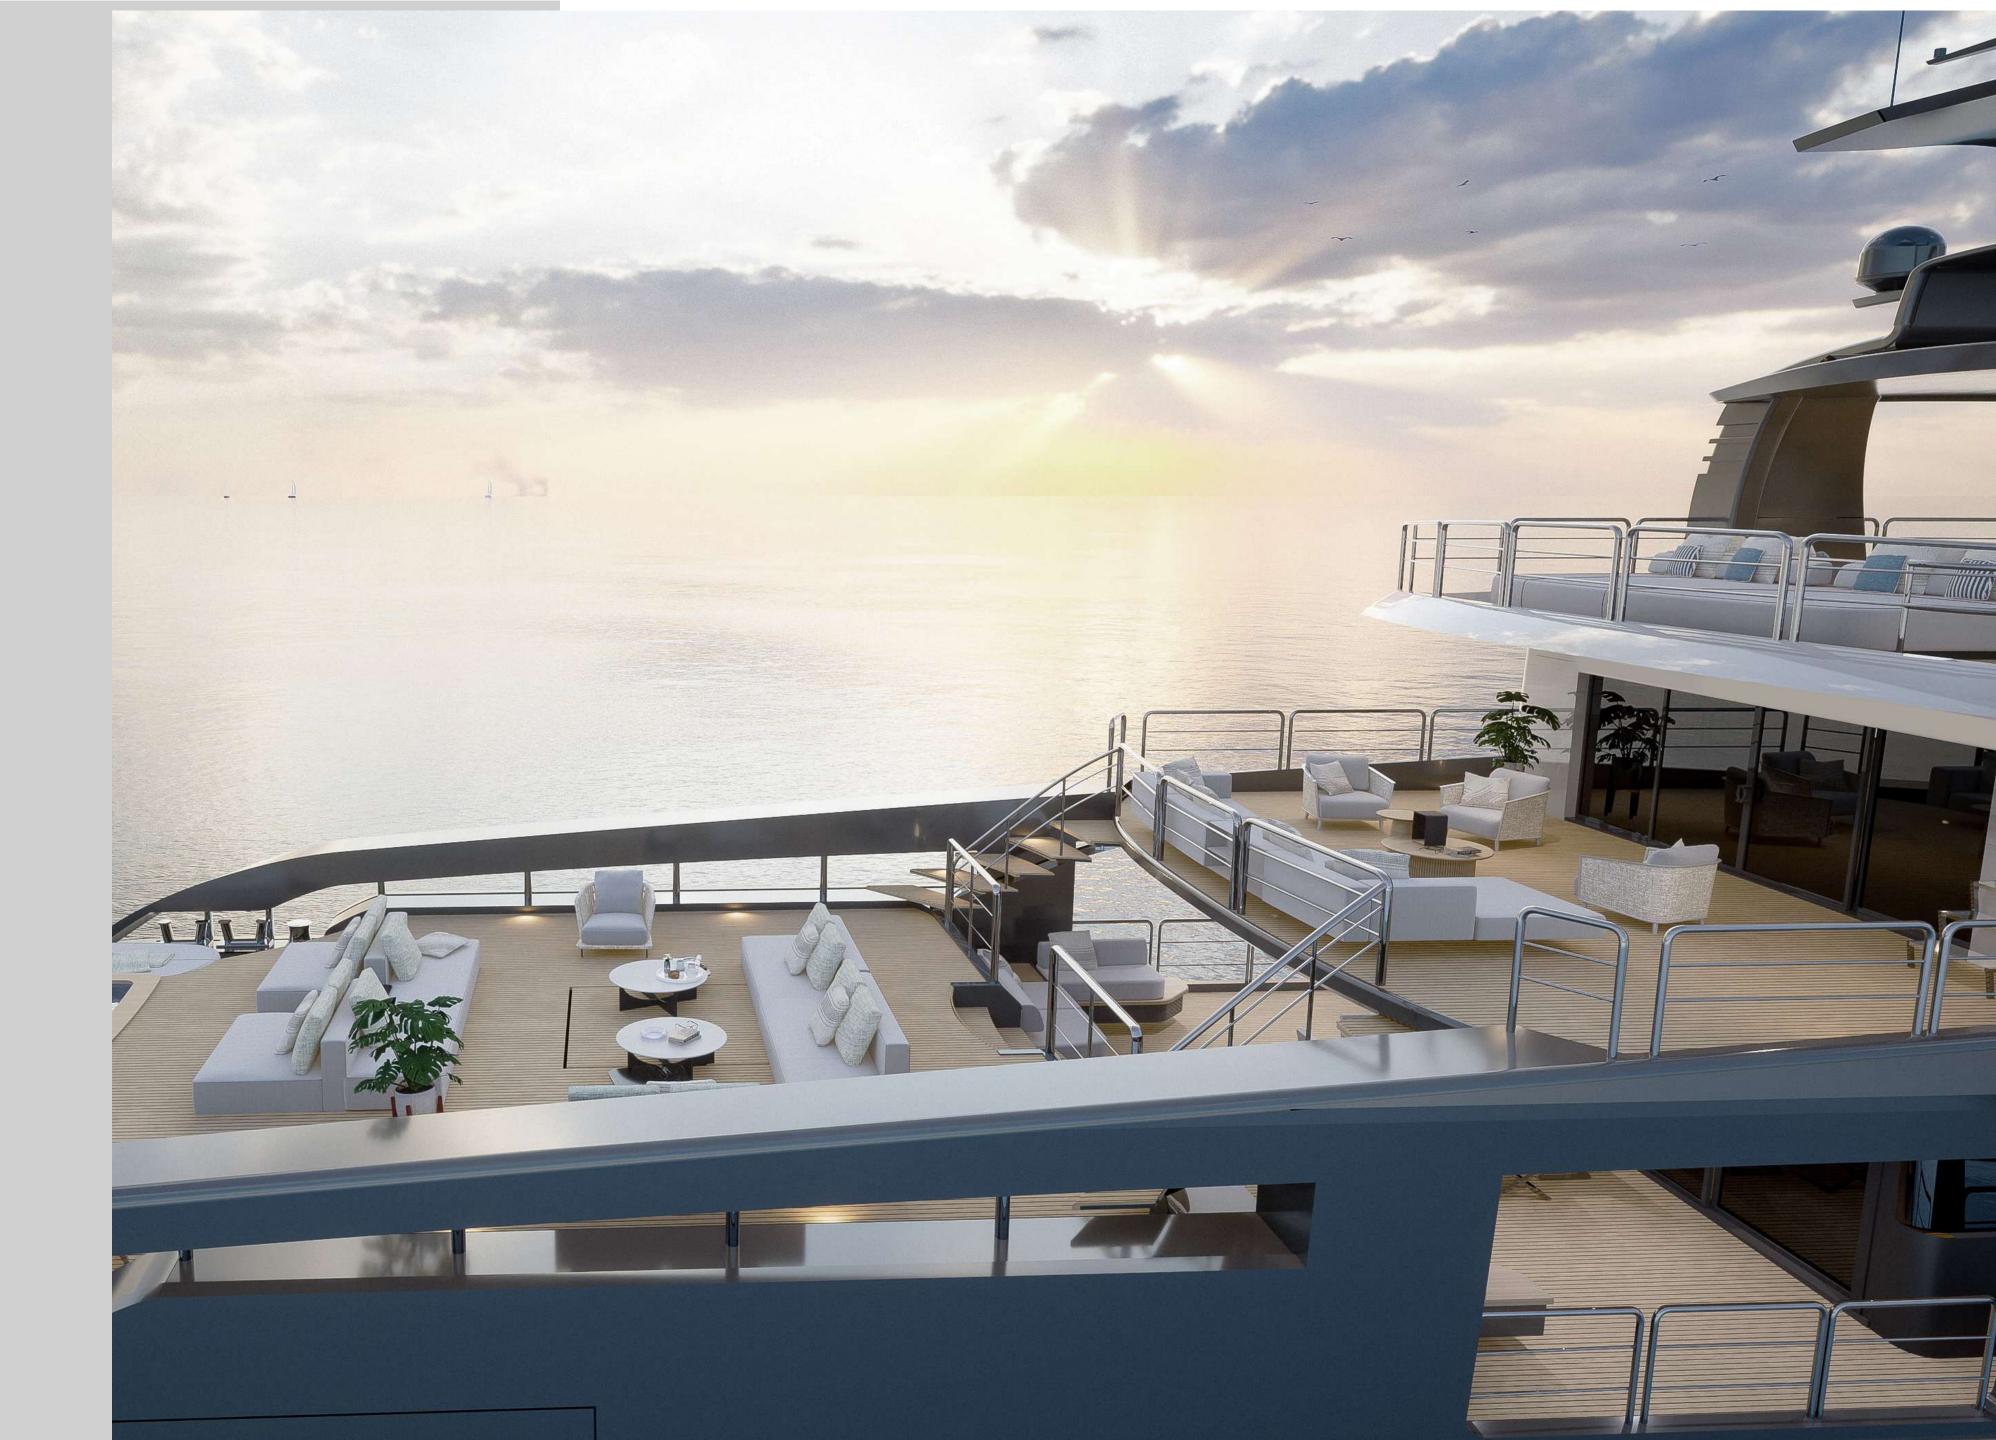

## STERN

Endless furnishing possibilities are offered by SUY-135.

Sporting an innovative layout with a raised aft deck that's separated from the saloon by a lower-level veranda, more privacy is created for when the yacht's in port and, at the same time, a versatile hangar space for use as a beach club or storing additional toys.