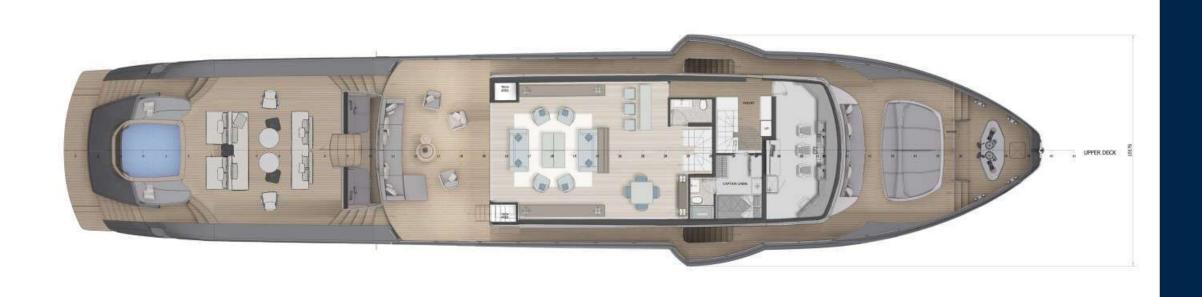

#### UPPER DECK

## PROJECT

RAISED DECK 73 m2

HANGAR 70 m2

BEACH CLUB 37 m2

VERANDA 40 m2