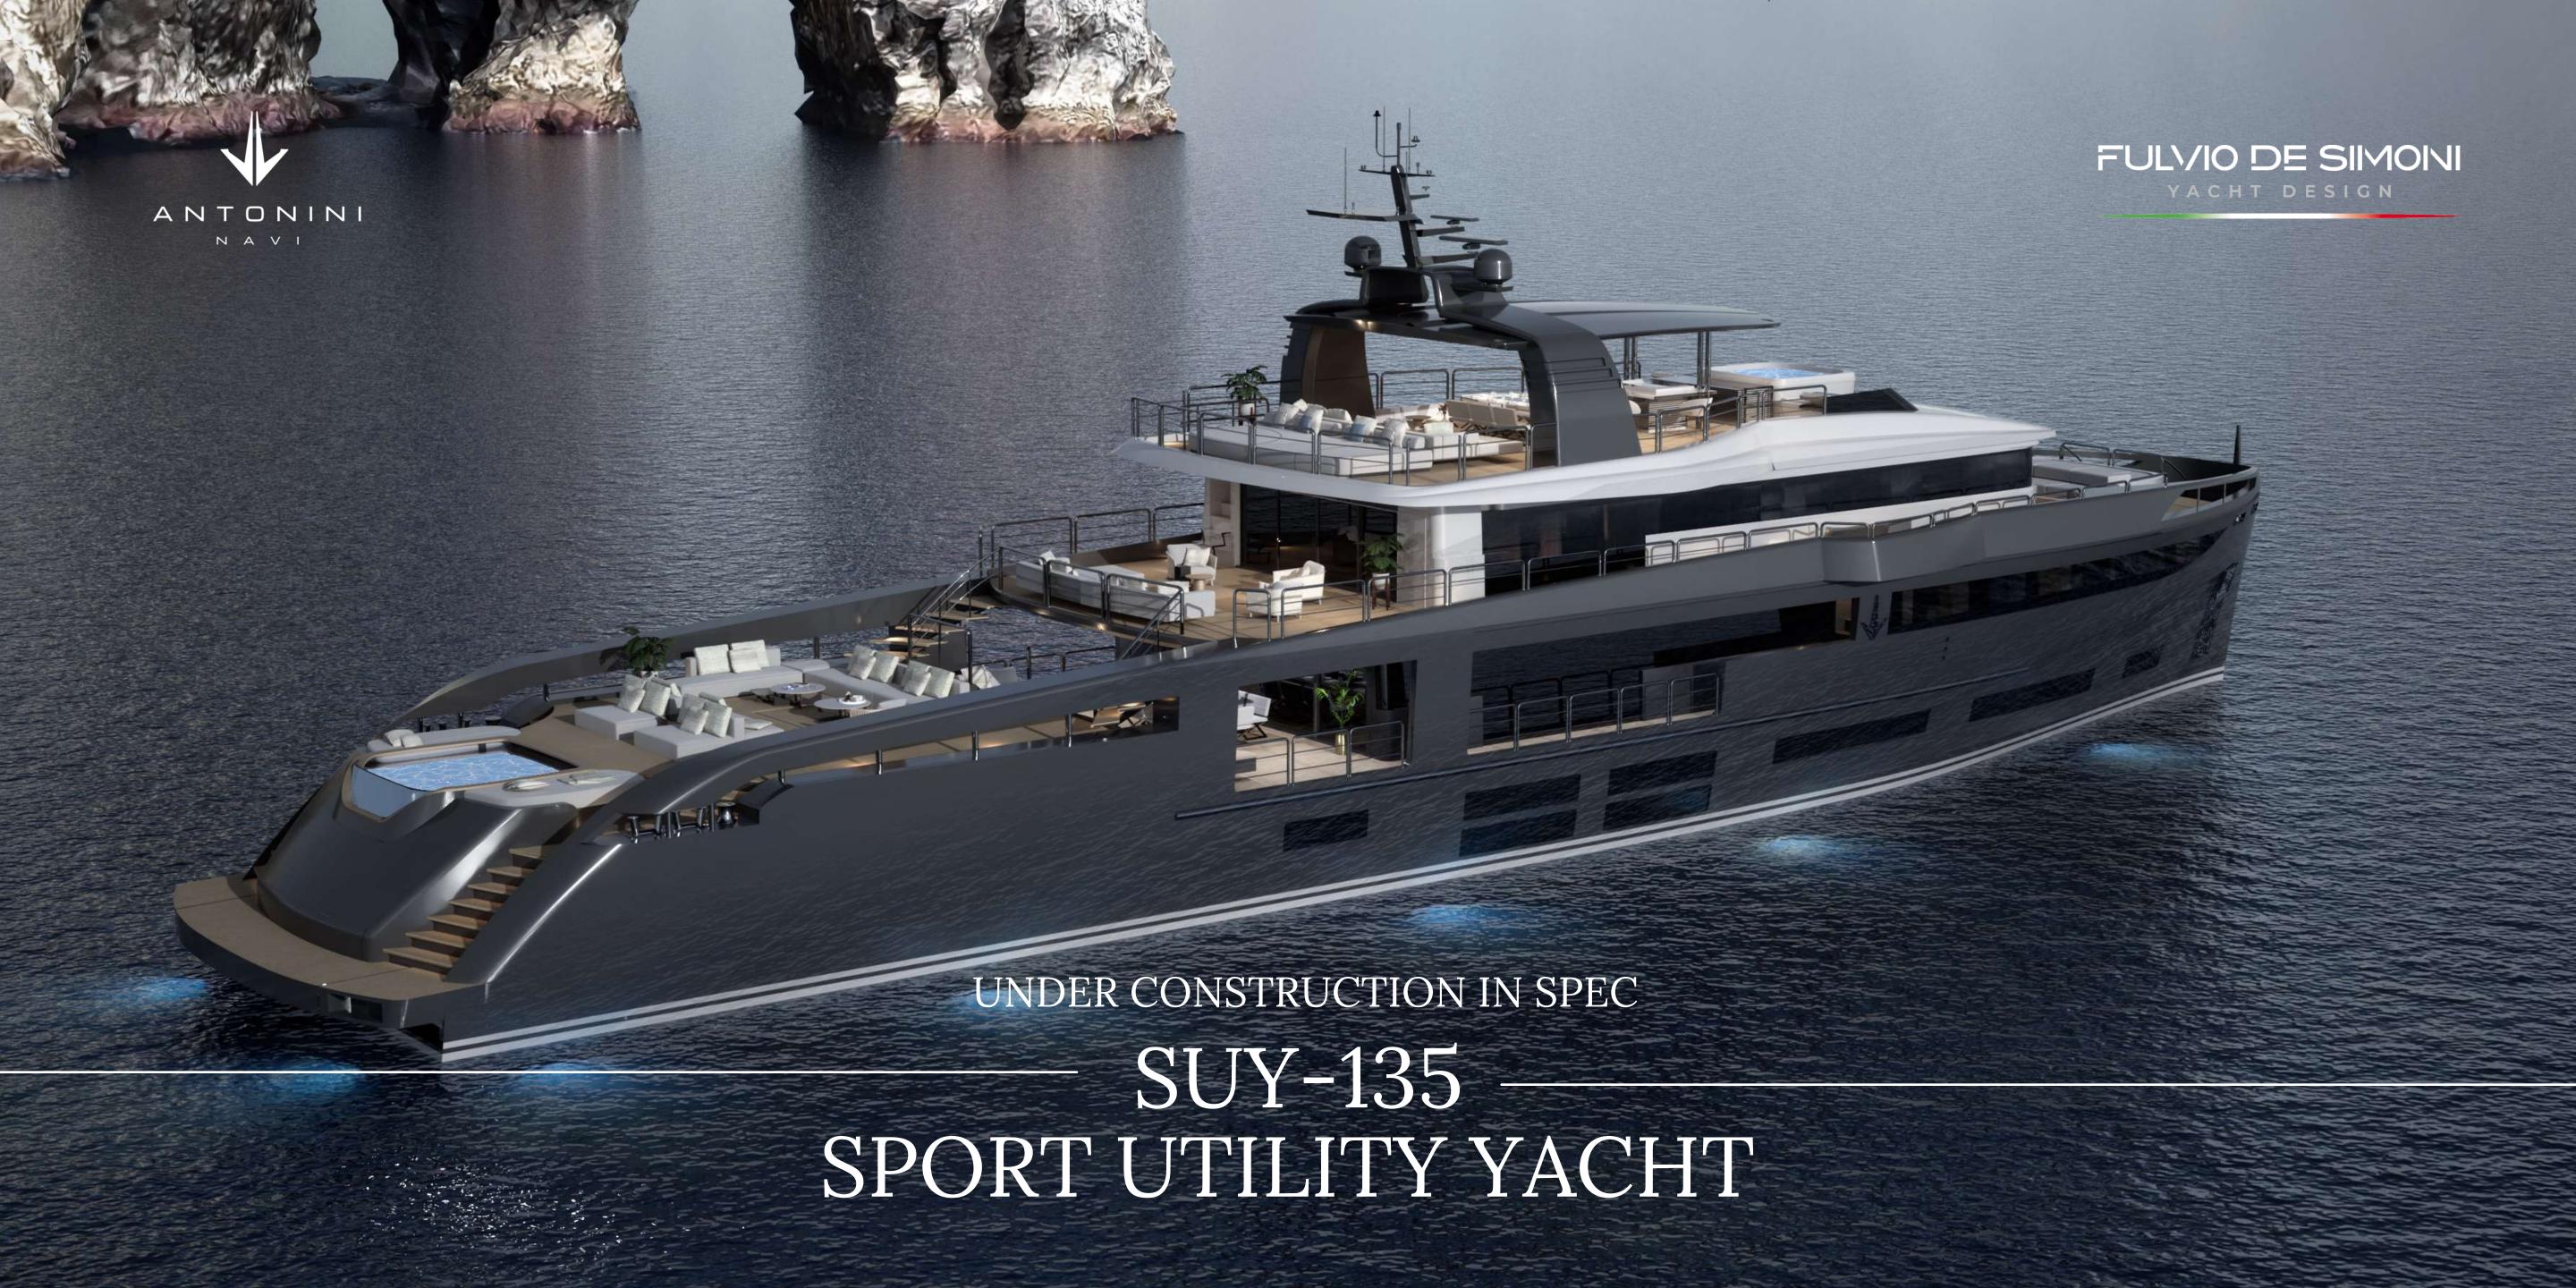

## CONCEPT

SUY-135 is a Sport Utility Yacht® that maximizes en-tertainment at sea, in nature, and during ad-ventures. Achieved through innovative design, this yacht series, excels in carrying numerous tenders, amenities, and toys.

Exceptional space allocation, volume utilization, and handling equipment design make SUY-135 truly unique, combining the classic motoryacht aesthetics with the commanding appeal of an Expedition Yacht.

Sporting an innovative layout with a raised aft deck that's separated from the saloon by a lower-level veranda, more privacy is created for when the yacht's in port and, at the same time, a versatile hangar space for use as a beach club or storing additional toys.

# CONSTRUCTION IN SPEC

SLOT AVAILABLE: 2026