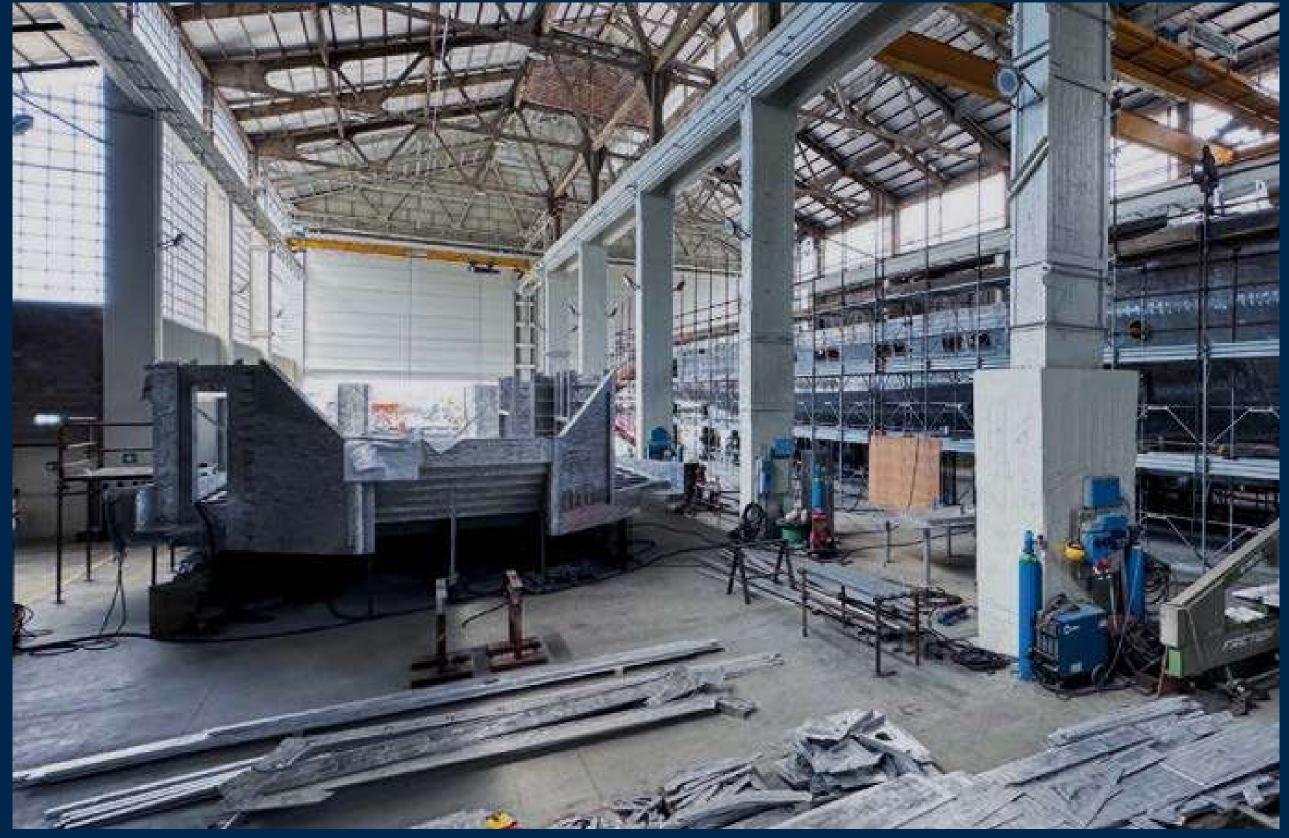

cht class with allround seafaring ability – able to sail in deep waters with comfort and luxury, but remaining in close contact with the ocean and marine life.

Sporting an innovative layout with a raised aft deck that's separated from the saloon by a lower-level veranda, more privacy is created for when the yacht's in port and, at the same time, a versatile hangar space for use as a beach club or storing additional toys.



## YACHT DESIGNER FULVIO DE SIMONI

Fulvio de Simoni initiated his career in the 1970s. Known for his multifaceted, innovative, and non-conformist design approach, he collaborated with shipyards globally and contributed to the construction of over three thousand boats, earning numerous awards.



Aldo Manna, Fulvio De Simoni, Simone Antonini



# CONSTRUCTION IN SPEC





SLOT AVAILABLE: 2026

## **PROJECT**



## PROJECT

RAISED DECK 73 m2

HANGAR 70 m2



BEACH CLUB 37 m2

VERANDA 40 m2

## PROJECT



A sizable transversal tender garage stows a 7-metre RIB and leaves plenty of space for water toys.

Unique in its features, can easily embark all of the below toys and amenities simultaneously!

# TOYS & AMENITIES



## STERN

Endless furnishing possibilities are offered by SUY-135.



## BOW

Large and well-defined spaces allow the development of an infinity of design ideas for your custom-built interiors.



## INTERIORS STYLE













# TECHNICAL SPECIFICATION

#### **MATERIALS**

| Steel     |
|-----------|
| Aluminium |
|           |
|           |
| 44.0 m    |
| 9.8 m     |
| 8.4 m     |
| 2.2 m     |
| 462 GT    |
|           |

#### CAPACITIE