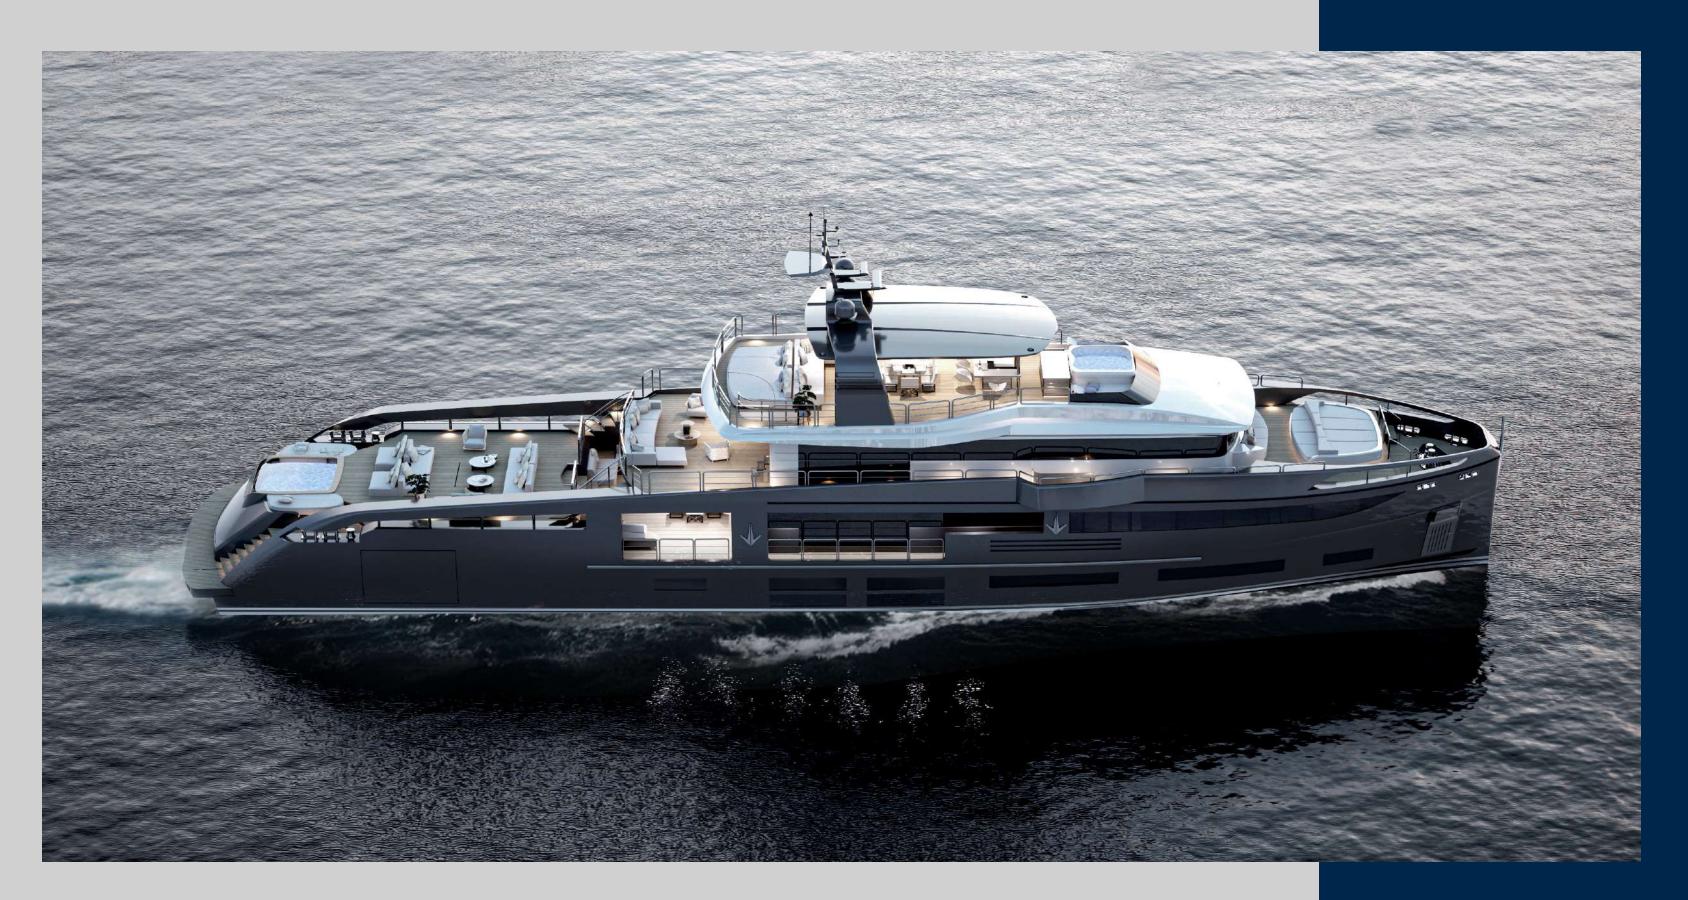

## PROJECT

RAISED DECK 73 m2

HANGAR 70 m2

BEACH CLUB 37 m2

VERANDA 40 m2

## PROJECT

A sizable transversal tender garage stows a 7-metre RIB and leaves plenty of space for water toys.

Unique in its features, can easily embark all of the below toys and amenities simultaneously!