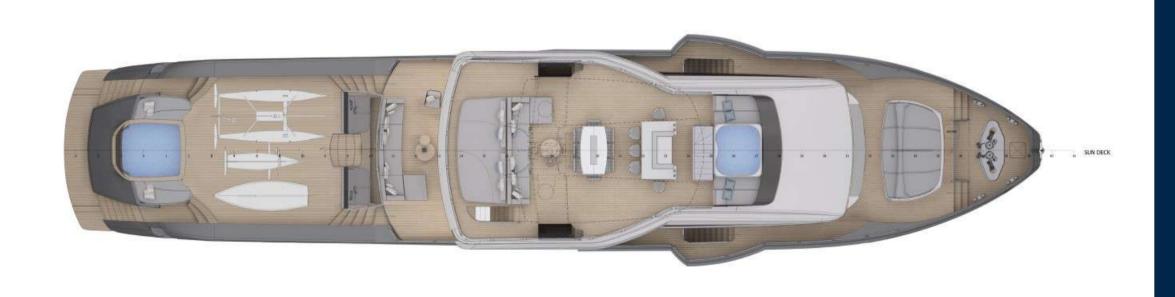

------------|--|
| 9.000 Its                                    |  |
| 5.000 Its                                    |  |
|                                              |  |
| 15.0 kts                                     |  |
| 4.000 nm                                     |  |
| 2xMAN 1400 hp                                |  |
|                                              |  |
| 2x86 kW                                      |  |
| fins o speed                                 |  |
|                                              |  |
|                                              |  |
| Owner & guests accommodation:10p in 5 cabins |  |
| 7+1p in 5 cabins                             |  |
|                                              |  |



SUY-135
GENERAL
ARRANGEMENT









#### SUN DECK



#### UPPER DECK



#### MAIN DECK





#### LOWER DECK











CONTACTS

ALESSANDRO DIOMEDI

Sales Broker

+377 6 43 91 90 54 | alessandro.diomedi@moraviayachting.mc

"We are delighted to have this cooperation with Antonini Navi, a brand born under the flag of Gruppo Antonini, an Italian builder with over 70 years' experience in naval construction and the operation of offshore oil and gas field structures.

For over four years, Antonini Navi has been building hulls for other major names in luxury yachting and the launch of their own superyacht line has already seen encouraging commercial results. The SUY series is an interesting and innovative concept with big volumes and great capacity whilst, at the same time, special attention is given to the yacht owner's privacy and lifestyle."—A