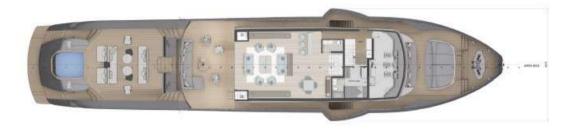

---------------------------------|--|
| 9.000 Its                                    |  |
| 5.000 Its                                    |  |
|                                              |  |
| 15.0 kts                                     |  |
| 4.000 nm                                     |  |
| 2xMAN 1400 hp                                |  |
|                                              |  |
| 2x86 kW                                      |  |
| fins o speed                                 |  |
|                                              |  |
|                                              |  |
| Owner & guests accommodation:10p in 5 cabins |  |
| 7+1p in 5 cabins                             |  |
|                                              |  |



SUY-135
GENERAL
ARRANGEMENT









#### SUN DECK



#### UPPER DECK



#### MAIN DECK





#### LOWER DECK











CONTACTS

ALESSANDRO DIOMEDI

Sales Broker

+377 6 43 91 90 54 | alessandro.diomedi@moraviayachting.mc

"We are delighted to have this cooperation with Antonini Navi, a brand born under the flag of Gruppo Antonini, an Italian builder with over 70 years' experience in naval construction and the operation of offshore oil and gas field structures.

For over four years, Antonini Navi has been building hulls for other major names in luxury yachting and the launch of their own superyacht line has already seen encouraging commercial results. The SUY series is an interesting and innovative concept with big volumes and great capacity whilst, at the same time, special attention is given to the yacht owner's priv