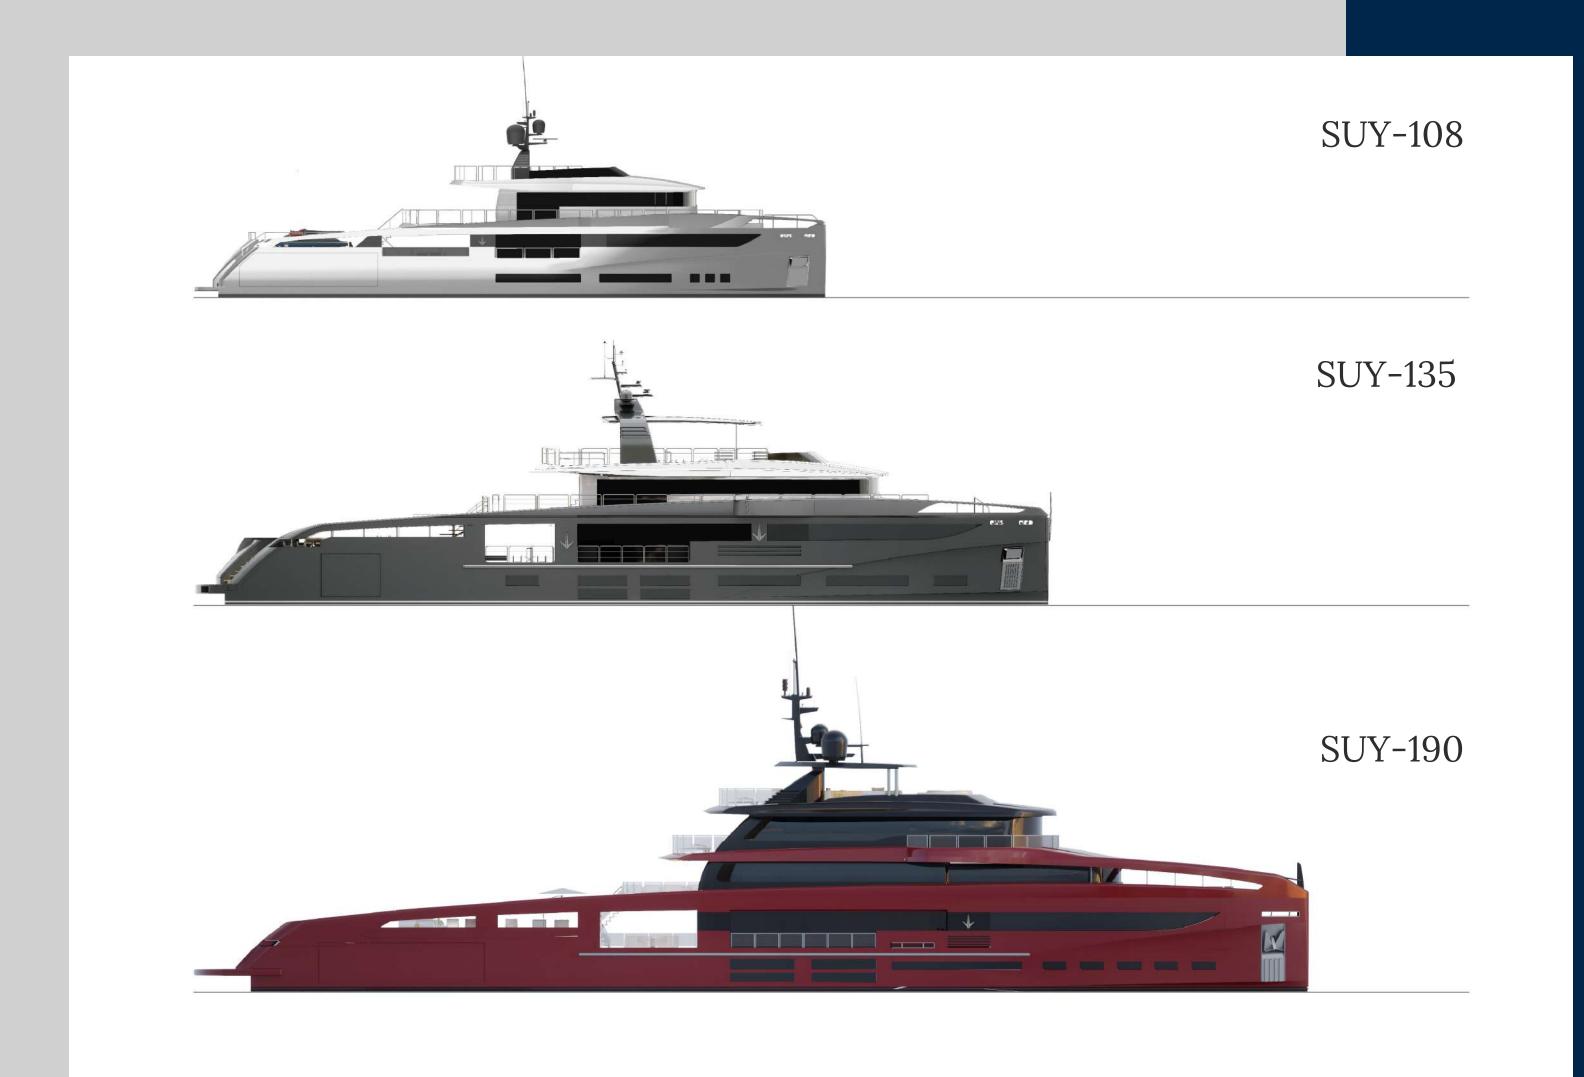

Comprising three models, the SUY 108, SUY 135, and SUY 190, the concept seeks to fulfil the growing demand for a brand-new superyacht class with allround seafaring ability – able to sail in deep waters with comfort and luxury, but remaining in close contact with the ocean and marine life.