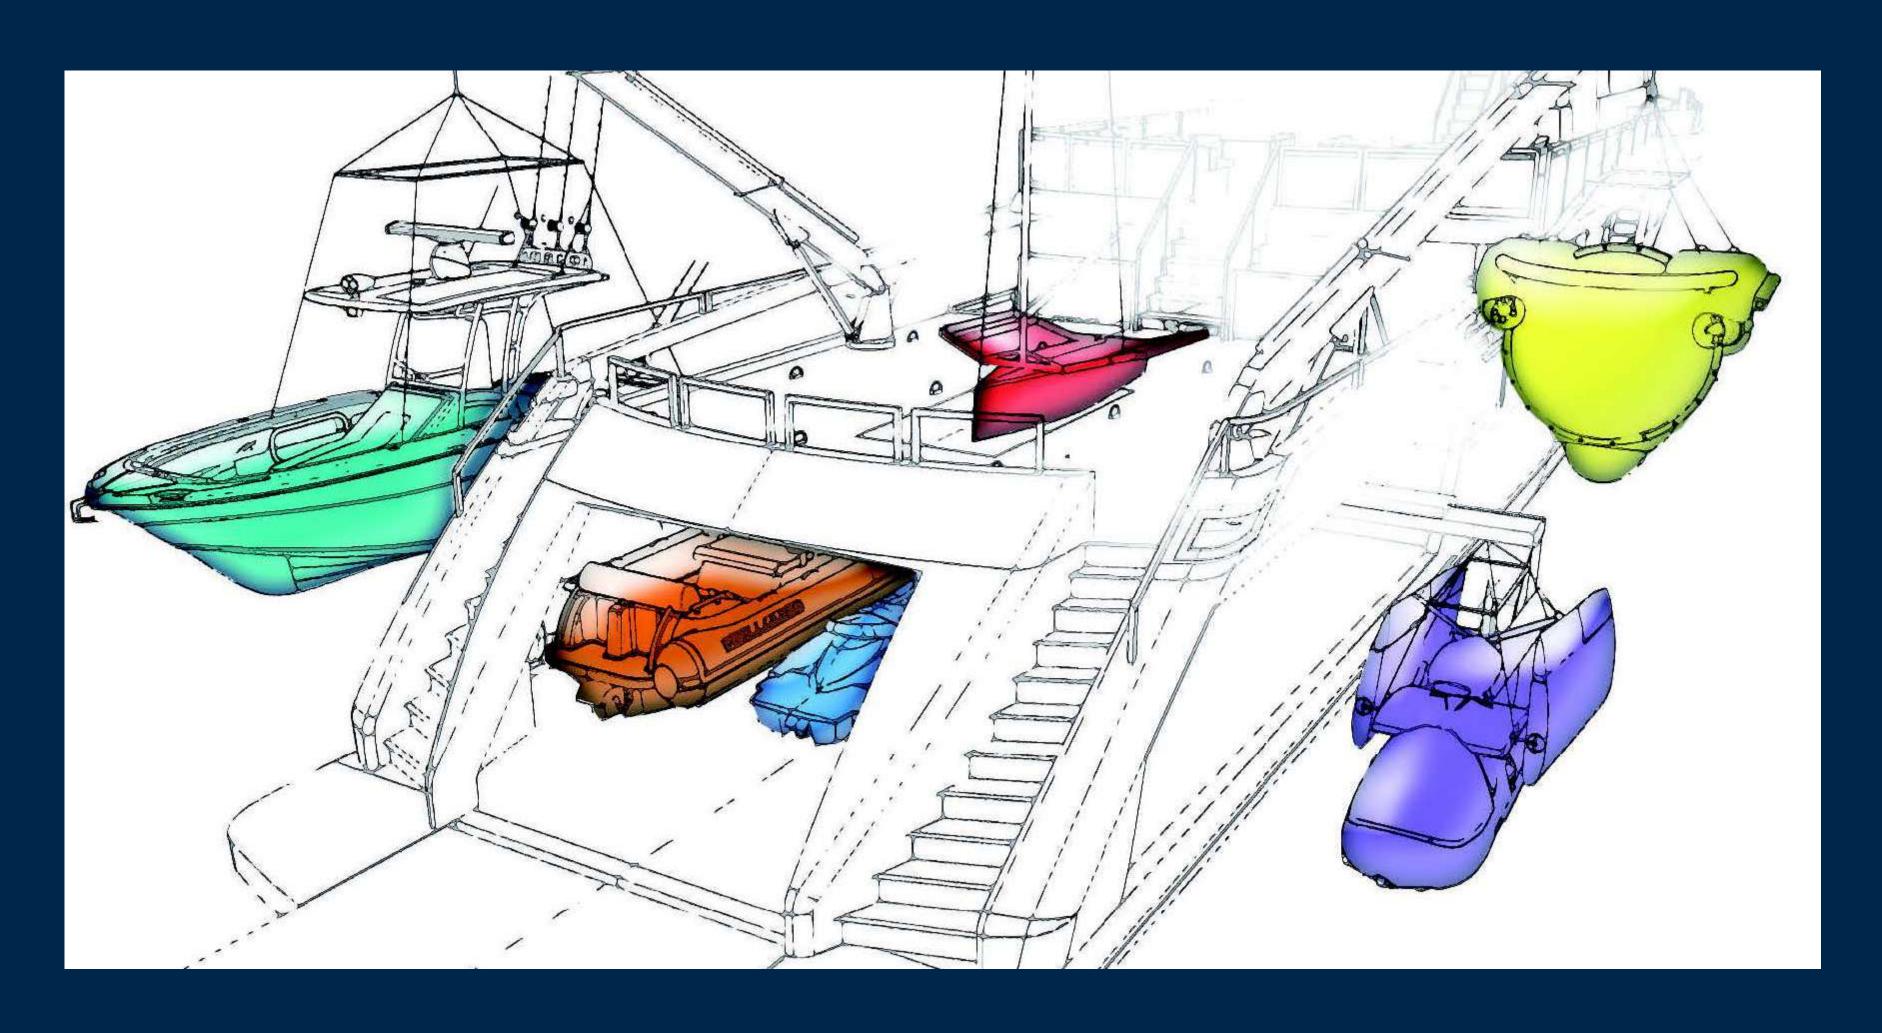

## PROJECT

A sizable transversal tender garage stows a 7-metre RIB and leaves plenty of space for water toys.

Unique in its features, can easily embark all of the below toys and amenities simultaneously!

# TOYS & AMENITIES