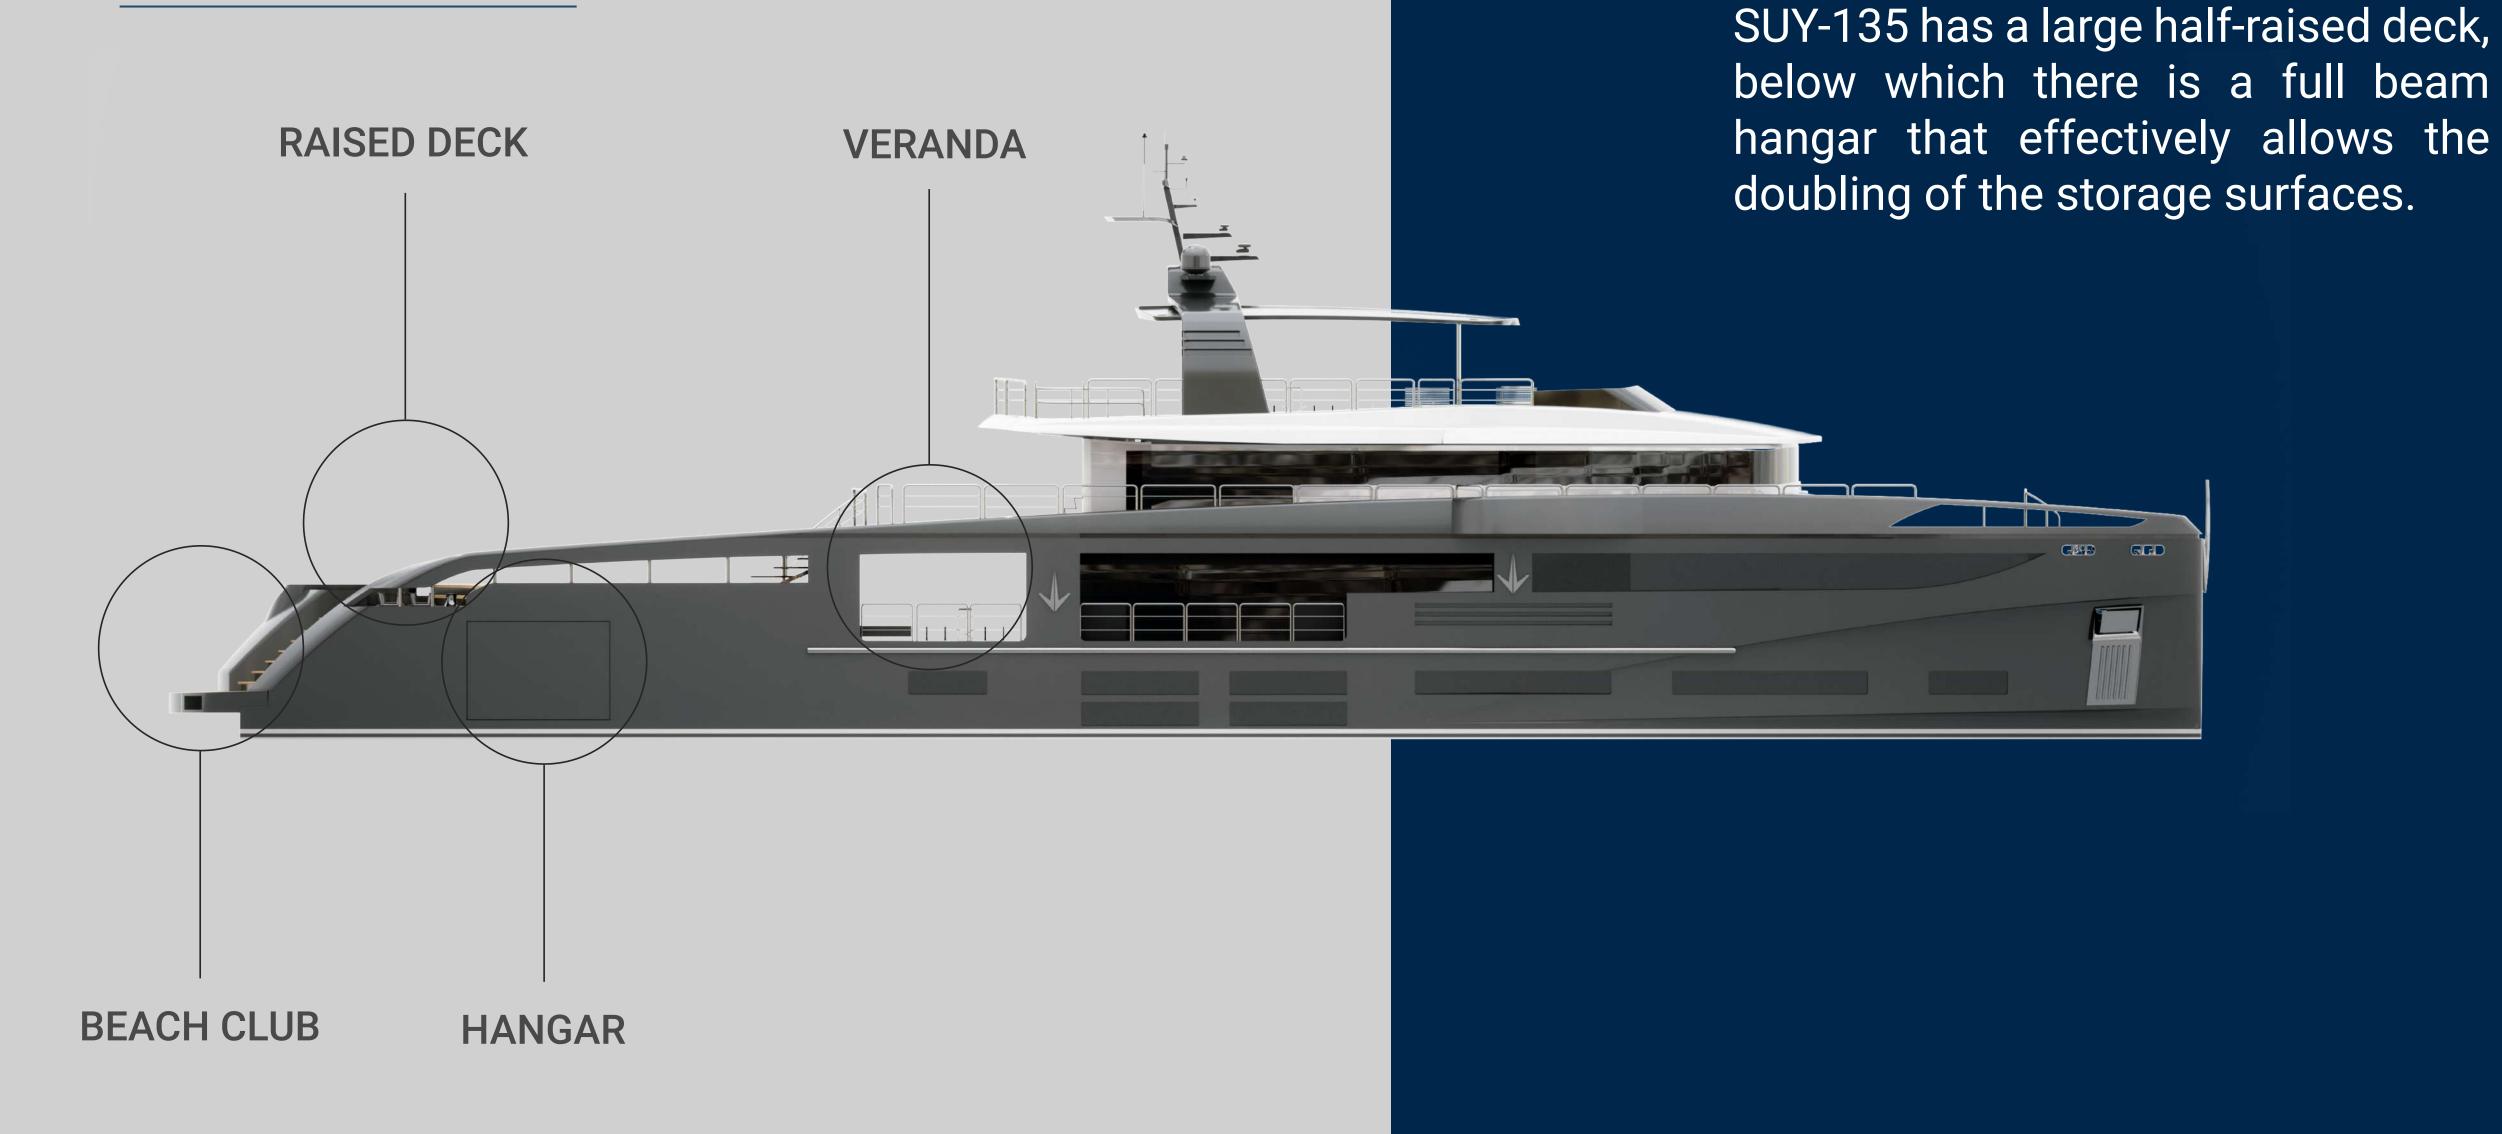

Sporting an innovative layout with a raised aft deck that's separated from the saloon by a lower-level veranda, more privacy is created for when the yacht's in port and, at the same time, a versatile hangar space for use as a beach club or storing additional toys.

## PROJECT

RAISED DECK 73 m2

HANGAR 70 m2

BEACH CLUB 37 m2

VERANDA 40 m2